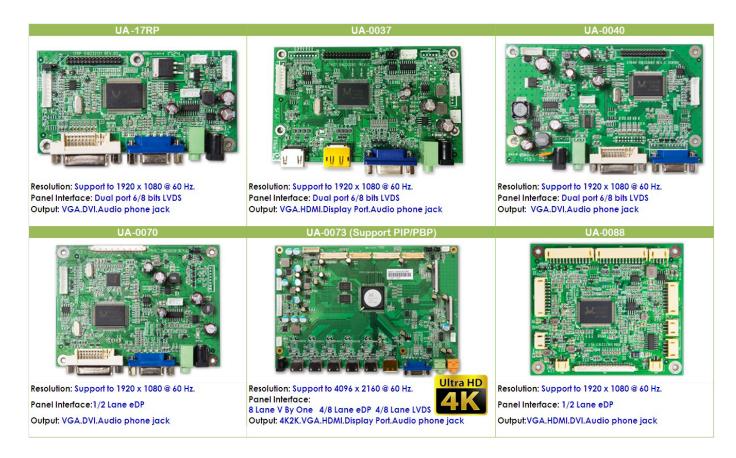

## LCD controller boards

## **Product Description**

LCD Controller Board is the display driver unit for a monitor that converts real world analog visual signals into digital form which is an essential component that gives the monitor its fundamental displaying capability.

Our LCD Controller Board is designed with wide range of application in mind. It provides state of the art display functionality that can be used as a standalone display driver module to support combination of customer's specified input (i.e. HDMI, VGA, DVI, and Display Ports...) and output (i.e. EDP, LVDS, V By One) to meet developer's specific requirement whether it be industrial display, measuring equipment, POS machine, LCD monitor, Digital Signage, and Kiosk.

- On-board Realtek solution offers top notch reliability, precision, and robustness.
- Up to 4096x2160 resolution @ 60Hz.
- We provide detailed technical parameters for best performance.